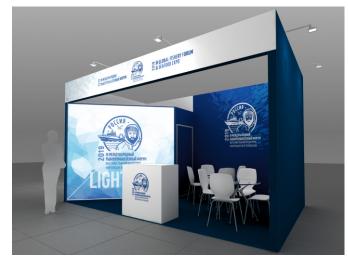

## Form №2. STANDARD SHELL SCHEME, TYPE B

| Company name                                       | Telephone |       |
|----------------------------------------------------|-----------|-------|
| Contact person We order standard shell scheme, typ |           |       |
| sq.m. X euro                                       | Total:    | euro. |

The sketches show an example of a 15 square meter stand. m., the type of "peninsula" and "linear." \* When the frieze has flown over 4 meters, additional supports will be involved.

| Name                                                      | from 6 to<br>8 sq.m. | from 9 to<br>14 sq.m. | from 15 to<br>29 sq.m. | from 30 to<br>44 sq.m. | from 45 to<br>50 sq.m. | более<br>50 кв м |
|-----------------------------------------------------------|----------------------|-----------------------|------------------------|------------------------|------------------------|------------------|
| Flooring, carpet                                          | <b>/</b>             | <b>/</b>              | <b>V</b>               | <b>V</b>               | <b>✓</b>               | <b>V</b>         |
| Full color printing on the walls                          | <b>✓</b>             | <b>✓</b>              | <b>✓</b>               | <b>✓</b>               | <b>✓</b>               | <b>✓</b>         |
| Inscription on the frieze. On the open sides of the stand | <b>✓</b>             | <b>✓</b>              | <b>✓</b>               | <b>✓</b>               | <b>✓</b>               | <b>✓</b>         |
| Storage room with the lockable door, sq.m.                | -                    | -                     | 4                      | 10                     | 12                     | 16               |
| Light element (Lightbox one-sided), кв м                  | -                    | 6                     | 9                      | 12                     | 18                     | 21               |
| Information desk with 2D logo, pcs.                       | 1                    | 1                     | 1                      | 1                      | 2                      | 3                |
| 2D logo, pcs.                                             | 1                    | 1                     | 2                      | 3                      | 4                      | 5                |
| Bar stool, pcs.                                           | 1                    | 1                     | 1                      | 1                      | 2                      | 3                |
| Round / square table, glass. D-80cm., Pcs.                | 1                    | 1                     | 2                      | 3                      | 4                      | 5                |
| Chair type B                                              | 2                    | 4                     | 8                      | 12                     | 16                     | 18               |
| 3-Shelf unit, pcs.                                        | -                    | -                     | 1                      | 2                      | 2                      | 4                |
| Electricity connection and consumption                    |                      | up                    | to 5 kw                |                        | up to                  | 10 kw            |
| Plug socket 220v / 24 hour up to 1 kW                     | 1/1                  | 1/1                   | 2/1                    | 3/2                    | 3/2                    | 3/3              |
| Wall rack, pcs.                                           | 1                    | 1                     | 1                      | 1                      | 1                      | 1                |
| Paper bin, pcs.                                           | 1                    | 1                     | 1                      | 1                      | 2                      | 2                |
| Spotlight on the hand LED, 150v, pcs.                     | 3                    | 3                     | 4                      | 10                     | 12                     | 15               |