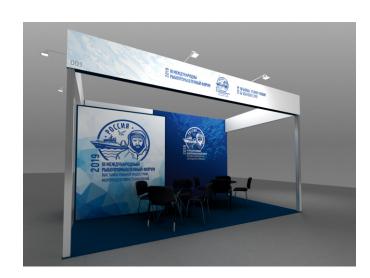

## Form №2. STANDARD SHELL SCHEME, TYPE B

| Company name                                       | Telephone |       |
|----------------------------------------------------|-----------|-------|
| Contact person We order standard shell scheme, typ |           |       |
| sq.m. X euro                                       | Total:    | euro. |

The sketches show an example of a 15 square meter stand. m., the type of "peninsula" and "linear." \* When the frieze has flown over 4 meters, additional supports will be involved.

| Name                                                      | from 6 to<br>8 sq.m. | from 9 to<br>14 sq.m. | from 15 to<br>29 sq.m. | from 30 to<br>44 sq.m. | from 45 to<br>50 sq.m. | более<br>50 кв м |
|-----------------------------------------------------------|----------------------|-----------------------|------------------------|------------------------|------------------------|------------------|
| Flooring, carpet                                          | <b>/</b>             | <b>/</b>              | <b>V</b>               | <b>V</b>               | <b>✓</b>               | <b>V</b>         |
| Full color printing on the walls                          | <b>✓</b>             | <b>✓</b>              | <b>✓</b>               | <b>✓</b>               | <b>✓</b>               | <b>✓</b>         |
| Inscription on the frieze. On the open sides of the stand | <b>✓</b>             | <b>✓</b>              | <b>✓</b>               | <b>✓</b>               | <b>✓</b>               | <b>✓</b>         |
| Storage room with the lockable door, sq.m.                | -                    | -                     | 4                      | 10                     | 12                     | 16               |
| Light element (Lightbox one-sided), кв м                  | -                    | 6                     | 9                      | 12                     | 18                     | 21               |
| Information desk with 2D logo, pcs.                       | 1                    | 1                     | 1                      | 1                      | 2                      | 3                |
| 2D logo, pcs.                                             | 1                    | 1                     | 2                      | 3                      | 4                      | 5                |
| Bar stool, pcs.                                           | 1                    | 1                     | 1                      | 1                      | 2                      | 3                |
| Round / square table, glass. D-80cm., Pcs.                | 1                    | 1                     | 2                      | 3                      | 4                      | 5                |
| Chair type B                                              | 2                    | 4                     | 8                      | 12                     | 16                     | 18               |
| 3-Shelf unit, pcs.                                        | -                    | -                     | 1                      | 2                      | 2                      | 4                |
| Electricity connection and consumption                    |                      | up                    | to 5 kw                |                        | up to                  | 10 kw            |
| Plug socket 220v / 24 hour up to 1 kW                     | 1/1                  | 1/1                   | 2/1                    | 3/2                    | 3/2                    | 3/3              |
| Wall rack, pcs.                                           | 1                    | 1                     | 1                      | 1                      | 1                      | 1                |
| Paper bin, pcs.                                           | 1                    | 1                     | 1                      | 1                      | 2                      | 2                |
| Spotlight on the hand LED, 150v, pcs.                     | 3                    | 3                     | 4                      | 10                     | 12                     | 15               |