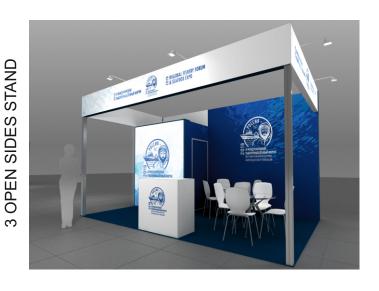

## Form №2. STANDARD SHELL SCHEME, TYPE B

| Company name                                       | Telephone |       |
|----------------------------------------------------|-----------|-------|
| Contact person We order standard shell scheme, typ |           |       |
| sq.m. X euro                                       | Total:    | euro. |

The sketches show an example of a 15 square meter stand. m., the type of "peninsula" and "linear." \* When the frieze has flown over 4 meters, additional supports will be involved.

| Name                                                      | from 6 to<br>8 sq.m. | from 9 to<br>14 sq.m. | from 15 to<br>29 sq.m. | from 30 to<br>44 sq.m. | from 45 to<br>50 sq.m. | более<br>50 кв м |
|-----------------------------------------------------------|----------------------|-----------------------|------------------------|------------------------|------------------------|------------------|
| Flooring, carpet                                          | <b>/</b>             | <b>/</b>              | <b>V</b>               | <b>V</b>               | <b>✓</b>               | <b>V</b>         |
| Full color printing on the walls                          | <b>✓</b>             | <b>✓</b>              | <b>✓</b>               | <b>✓</b>               | <b>✓</b>               | <b>✓</b>         |
| Inscription on the frieze. On the open sides of the stand | <b>✓</b>             | <b>✓</b>              | <b>✓</b>               | <b>✓</b>               | <b>✓</b>               | <b>✓</b>         |
| Storage room with the lockable door, sq.m.                | -                    | -                     | 4                      | 10                     | 12                     | 16               |
| Light element (Lightbox one-sided), кв м                  | -                    | 6                     | 9                      | 12                     | 18                     | 21               |
| Information desk with 2D logo, pcs.                       | 1                    | 1                     | 1                      | 1                      | 2                      | 3                |
| 2D logo, pcs.                                             | 1                    | 1                     | 2                      | 3                      | 4                      | 5                |
| Bar stool, pcs.                                           | 1                    | 1                     | 1                      | 1                      | 2                      | 3                |
| Round / square table, glass. D-80cm., Pcs.                | 1                    | 1                     | 2                      | 3                      | 4                      | 5                |
| Chair type B                                              | 2                    | 4                     | 8                      | 12                     | 16                     | 18               |
| 3-Shelf unit, pcs.                                        | -                    | -                     | 1                      | 2                      | 2                      | 4                |
| Electricity connection and consumption                    |                      | up                    | to 5 kw                |                        | up to                  | 10 kw            |
| Plug socket 220v / 24 hour up to 1 kW                     | 1/1                  | 1/1                   | 2/1                    | 3/2                    | 3/2                    | 3/3              |
| Wall rack, pcs.                                           | 1                    | 1                     | 1                      | 1                      | 1                      | 1                |
| Paper bin, pcs.                                           | 1                    | 1                     | 1                      | 1                      | 2                      | 2                |
| Spotlight on the hand LED, 150v, pcs.                     | 3                    | 3                     | 4                      | 10                     | 12                     | 15               |