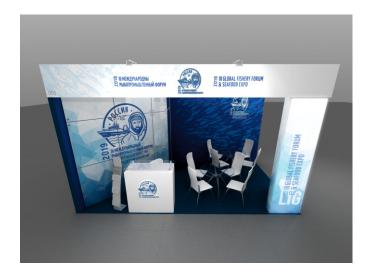

## Form №2. STANDARD SHELL SCHEME, TYPE B

| Company name                                       | Telephone |       |
|----------------------------------------------------|-----------|-------|
| Contact person We order standard shell scheme, typ |           |       |
| sq.m. X euro                                       | Total:    | euro. |

The sketches show an example of a 15 square meter stand. m., the type of "peninsula" and "linear." \* When the frieze has flown over 4 meters, additional supports will be involved.

| Name                                                      | from 6 to<br>8 sq.m. | from 9 to<br>14 sq.m. | from 15 to<br>29 sq.m. | from 30 to<br>44 sq.m. | from 45 to<br>50 sq.m. | более<br>50 кв м |
|-----------------------------------------------------------|----------------------|-----------------------|------------------------|------------------------|------------------------|------------------|
| Flooring, carpet                                          | <b>/</b>             | <b>/</b>              | <b>V</b>               | <b>V</b>               | <b>✓</b>               | <b>V</b>         |
| Full color printing on the walls                          | <b>✓</b>             | <b>✓</b>              | <b>✓</b>               | <b>✓</b>               | <b>✓</b>               | <b>✓</b>         |
| Inscription on the frieze. On the open sides of the stand | <b>✓</b>             | <b>✓</b>              | <b>✓</b>               | <b>✓</b>               | <b>✓</b>               | <b>✓</b>         |
| Storage room with the lockable door, sq.m.                | -                    | -                     | 4                      | 10                     | 12                     | 16               |
| Light element (Lightbox one-sided), кв м                  | -                    | 6                     | 9                      | 12                     | 18                     | 21               |
| Information desk with 2D logo, pcs.                       | 1                    | 1                     | 1                      | 1                      | 2                      | 3                |
| 2D logo, pcs.                                             | 1                    | 1                     | 2                      | 3                      | 4                      | 5                |
| Bar stool, pcs.                                           | 1                    | 1                     | 1                      | 1                      | 2                      | 3                |
| Round / square table, glass. D-80cm., Pcs.                | 1                    | 1                     | 2                      | 3                      | 4                      | 5                |
| Chair type B                                              | 2                    | 4                     | 8                      | 12                     | 16                     | 18               |
| 3-Shelf unit, pcs.                                        | -                    | -                     | 1                      | 2                      | 2                      | 4                |
| Electricity connection and consumption                    |                      | up                    | to 5 kw                |                        | up to                  | 10 kw            |
| Plug socket 220v / 24 hour up to 1 kW                     | 1/1                  | 1/1                   | 2/1                    | 3/2                    | 3/2                    | 3/3              |
| Wall rack, pcs.                                           | 1                    | 1                     | 1                      | 1                      | 1                      | 1                |
| Paper bin, pcs.                                           | 1                    | 1                     | 1                      | 1                      | 2                      | 2                |
| Spotlight on the hand LED, 150v, pcs.                     | 3                    | 3                     | 4                      | 10                     | 12                     | 15               |