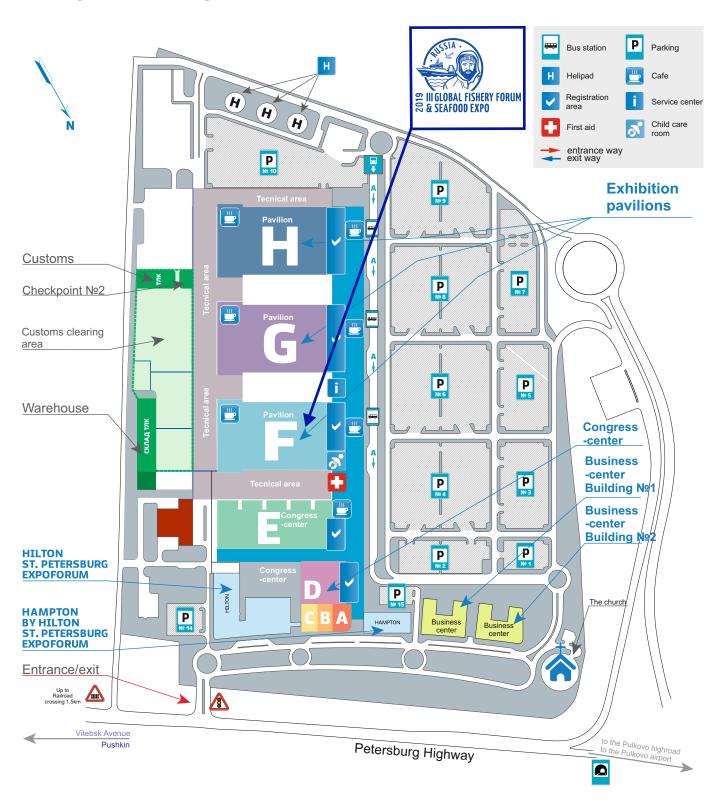

### MAP OF THE VENUE

#### Venue

196140, St Petersburg, Peterburgskoye sh 64/1

GPS:59.76351, 30.35746

### Ceiling heights in Pavilion

Max height of the stands - 6m.

Max height of the suspensions - 9m.

Gate: height 4,9m. x wight 4,9m.

Max permitted loads on the floor: 2500kg/per m2

### Columns, hatch, utility connection points

Columns, pillars, fire points and/or utility connection points for your or other stands can be located within your stand area. In this case, power cables and pipes with a diameter of 50mm, as well as electrical cabinets and breaker boxes can be placed in aisles or your stand area without additional consent. Please take into account the possibility when planning to cover the area with a podium or floor tiles. For additional information please contact Expo Solutions Group technical dept.

#### Access to the venue

**Exhibitor badges** allow exhibitors and their staff access to the pavilions during the set-up/dismantling period and during the exhibition. After official time of dismantling/exhibition/montling the access is permitted. In off-time the pavilion is closed and sealed. The pavilion opens only in presence of responsible person from the organizers team.

### **Delivery / removal goods**

Access of cars and trucks for the delivery of goods exhibitors during the build-up and dismantling period is no charge. Passes for cars can be obtained at the office of the organizers at the exhibition or in the Service-center of the exhibition pavilion G on the day of arrival or in advance contacting the technical department of the Expo Solutions Group.