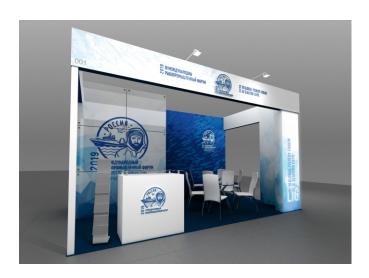

## Form №2. STANDARD SHELL SCHEME, TYPE B

| Company name                                       | Telephone |       |
|----------------------------------------------------|-----------|-------|
| Contact person We order standard shell scheme, typ |           |       |
| sq.m. X euro                                       | Total:    | euro. |

The sketches show an example of a 15 square meter stand. m., the type of "peninsula" and "linear." \* When the frieze has flown over 4 meters, additional supports will be involved.

| Name                                                      | from 6 to<br>8 sq.m. | from 9 to<br>14 sq.m. | from 15 to<br>29 sq.m. | from 30 to<br>44 sq.m. | from 45 to<br>50 sq.m. | более<br>50 кв м |
|-----------------------------------------------------------|----------------------|-----------------------|------------------------|------------------------|------------------------|------------------|
| Flooring, carpet                                          | <b>/</b>             | <b>/</b>              | <b>V</b>               | <b>V</b>               | <b>✓</b>               | <b>V</b>         |
| Full color printing on the walls                          | <b>✓</b>             | <b>✓</b>              | <b>✓</b>               | <b>✓</b>               | <b>✓</b>               | <b>✓</b>         |
| Inscription on the frieze. On the open sides of the stand | <b>✓</b>             | <b>✓</b>              | <b>✓</b>               | <b>✓</b>               | <b>✓</b>               | <b>✓</b>         |
| Storage room with the lockable door, sq.m.                | -                    | -                     | 4                      | 10                     | 12                     | 16               |
| Light element (Lightbox one-sided), кв м                  | -                    | 6                     | 9                      | 12                     | 18                     | 21               |
| Information desk with 2D logo, pcs.                       | 1                    | 1                     | 1                      | 1                      | 2                      | 3                |
| 2D logo, pcs.                                             | 1                    | 1                     | 2                      | 3                      | 4                      | 5                |
| Bar stool, pcs.                                           | 1                    | 1                     | 1                      | 1                      | 2                      | 3                |
| Round / square table, glass. D-80cm., Pcs.                | 1                    | 1                     | 2                      | 3                      | 4                      | 5                |
| Chair type B                                              | 2                    | 4                     | 8                      | 12                     | 16                     | 18               |
| 3-Shelf unit, pcs.                                        | -                    | -                     | 1                      | 2                      | 2                      | 4                |
| Electricity connection and consumption                    |                      | up                    | to 5 kw                |                        | up to                  | 10 kw            |
| Plug socket 220v / 24 hour up to 1 kW                     | 1/1                  | 1/1                   | 2/1                    | 3/2                    | 3/2                    | 3/3              |
| Wall rack, pcs.                                           | 1                    | 1                     | 1                      | 1                      | 1                      | 1                |
| Paper bin, pcs.                                           | 1                    | 1                     | 1                      | 1                      | 2                      | 2                |
| Spotlight on the hand LED, 150v, pcs.                     | 3                    | 3                     | 4                      | 10                     | 12                     | 15               |