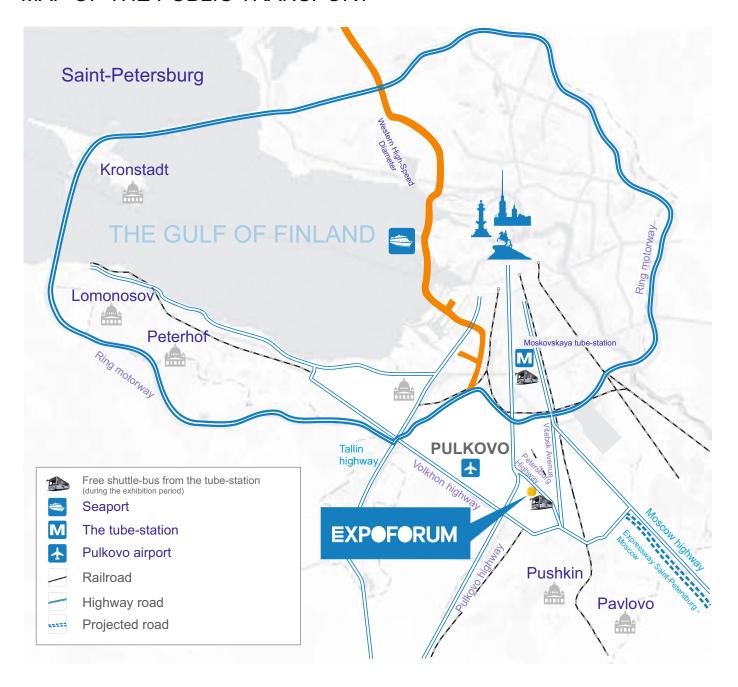

## MAP OF THE PUBLIC TRANSPORT

### Public transport

Bus № 187K, during exhibition period only.

The schedule: 8:30 - 19:40, every 15 min.

The fixed route-taxi № K-545, № K-299

Free of charge shuttle-buses during exhibition period.

The bus station near the Moskovskiy prospekt build 197.

The schedule: 9:30 - 19:00, every 15 min.

From the tube station "Leninskiy prospekt'
Free of charge shuttle-buses during exhibition period.
The bus station near the Leninskiy prospekt build. 128
The schedule: 9:45 - 19:00, every 15 min.